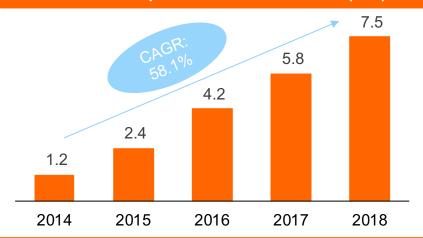

# Early drivers of the DNVB evolution

(36-54)

Millennials are reshaping the economy with their unique experiences and shopping habits, they are forcing companies to re-examine how they do business for decades to come

Silents

(76+)

\$61.7

#### Annual consumer spending by generations<sup>\*</sup>

Millennial

(25-35)

269

Millennials have had the largest impact on DNVBs and as they reach their prime working and spending years, their impact on economy is going to be huge

Millennials factors that have shaped DNVB growth

They belong to the age of new technologies, globalization and economic disruptions, thus their **behavior are different** from their parents

They have different attitudes of ownership that have helped spawn what's being called a "sharing economy"

Growth of unconventional

forms of shopping - rental

GenZ has also contributed

306

Gen Z

(< 25)

330

358

Boomers

(55-75)

Average spend per transaction

They are the first generation of digital natives, and thus their affinity towards technology helps in shaping how they shop

Fast shipping is a must

Non-brand loyal -based on negative experience

Busy lifestyle is making impossible for them to go for offline / brick & mortar shopping

Always looking for price bargains Frequently document their life on social media - era of social websites

Active lifestyle influences trends in everything from food and drink to fashion. They devote time and money on eating right and exercising