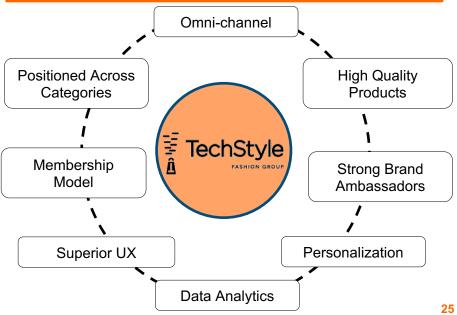

strong growth momentum and brand recall for each of its brands.
- While positioning itself as a fashion retail company, TechStyle operates like a technology company at the back-end. Its platform comprises of three main pillars:
  - Proprietary Fashion OS: An internal software suite that allows seamless omni-channel retail experience for customers
  - <u>Expert Services:</u> An integrated suite of retail related services like design, SCM, fulfillment, media planning, merchandising etc., to build modern global fashion brands.
  - <u>Brand LABS:</u> Leveraging its proprietary technology, expert services and membership insights, it incubates global brands.

#### TECHSTYLE'S CURRENT BRAND PORTFOLIO

FABLETICS



**JUSTFAB** 







#### **Techstyle Group's Unique Strategy for Fashion Retail**



# 5

# Despite its massive success, Casper is looking at limited exit options



- Strong competition is causing the majority of the newer mattress companies to incur losses
- So far, Casper has grown its market share in the U.S. to 3.2% in 2018, ranking it No. 7 among all mattress brands
- In contrast, No. 1 Serta's share inched up 0.4% points, to 20%, over the same period, that of No. 2 Simmons and No. 3 Sealy declined slightly, to 13.1% and 10.1%
- In response to Casper, established brands have been forced to launch their own 'mattress in a box' online products
- In 2019, there were over 175 online mattress companies holding 12% market share in the \$16.5b industry
- Casper achieved 'unicorn' status in Feb 2019 almost exactly five years after receiving its first investment; a typical