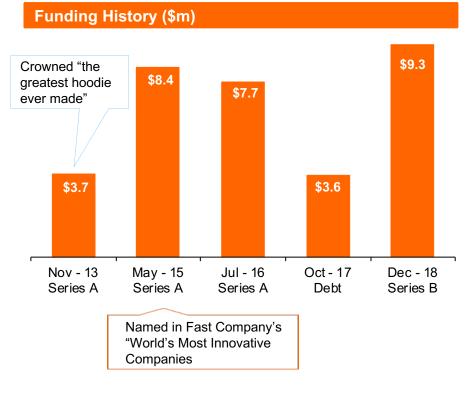

#### Focuses on fabric, fit, construction & durability

- Founded in 2011 to sell made-in-USA garments (to control the quality and manufacturing process) for a reasonable price for its quality
- Has 4 retail stores in the U.S and works with 7 facilities throughout the U.S. of which it owns three
- It uses online sales to connect directly with customers and does not invest in retail channels, marketing, or advertisement to keep the product cost affordable
- Key product features include
  - Made of heavyweight cotton
  - Manufactured for a lifetime
  - Every piece of garment is worked on to give comfort
- The Company has been able to achieve a very high revenue growth rate despite very limited funding relative to other similar sized DNVBS

Growth forecast was 10 times greater than 2012



5 year CAGR ~50%

2011 2012 2013 2016 2018 2019

Founded

- Started producing sweatshirts
- Sold items worth \$0.6m
   in 36 hours, when story was written on "the greatest hoodie ever made"
- Launched women's wear
- Production capacity was 20 times of Dec 12
- Launched premium T- shirts
- Launched Jeans
- Estimated CAGR ~50%



Source Press releases, Cap IQ

# Key Stats emerging from the report

\$9.8bn

Raised by ~200 DNVBs in the back half of the 2010s

850

Stores are set to be opened by DNVBs by 2023

9,302

Traditional brick & mortar store closings in 2019

\$50bn

Pop-up store concept industry size

58.1%

CAGR of subscription ecommerce market between 2014-2018

\$5.7bn

Aggregate M&A deal values in the last 5 years

~\$113

Average combined online spend per transaction by Millenni