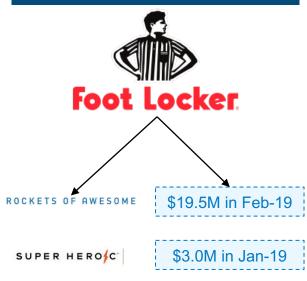

roach than outright competition

- An emerging phase in the on-going evolution of the DNVB space is that some larger established brands are taking a constructive approach towards the change in the market space.
- Retail leaders like Nordstrom have taken a lead in collaborating with, and providing to the digital brands, a ready-to-go B&M space in a prime location, with a view to promoting their wholesale channel and bumping up their store footfalls.
- Other brands have taken slightly different approaches towards their integration into the DNVB space,

**Approach 1: Allowing Pop-ups in Own Stores** 

**NORDSTROM** 

Pop-In@Nordstrom

Glossier. Valnimalinn i Ri allbirds EVERLANE



KENDRA SCOTT



DIRTY LEMON

Approach 2: Creating own DNVBs



Approach 3: Investing in and working with DNVBs





\$16.8M in Jan-18



# 2 Why pop-up stores for DNVB are not just a fad

Pop-up retail has been trending as a result of business owners looking to test new concepts, sites, markets and products in a low-risk, low-cost way

- The pop-up store concept has transformed into an estimated \$50bn industry
- New York City and Los Angeles are the top locations for pop-up stores due to the sheer volume of the markets
- Many of the brands like Lovesac generates its 10% of total revenue only from pop-up stores
- Initially the pop-up stores trend started with smaller startups due to the relatively easy set-up process. But now even top brands have caught on to it.





#### Pitfalls in setting up pop-up stores

- Risk of getting the location wrong
- Unintentionally creating health & safety risks in a