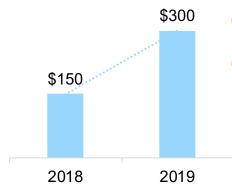

# Early drivers of the DNVB evolution

(36-54)

Millennials are reshaping the economy with their unique experiences and shopping habits, they are forcing companies to re-examine how they do business for decades to come

#### Annual consumer spending by generations<sup>\*</sup>

Millennial

(25-35)

269

Millennials have had the largest impact on DNVBs and as they reach their prime working and spending years, their impact on economy is going to be huge