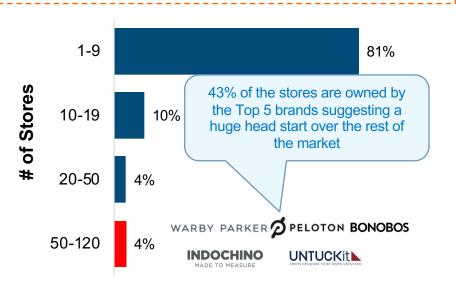

## **Key takeaways from Traub's 2019 New Davids report**

- Traub coined the term "The New Davids", and defined them as companies founded, launched and nurtured online
- As they grow up, more brands experiment with multiple channels of distribution including retail and wholesale
- Through this effort, brands are able to increase the life time value (LTV) of a customer while decreasing the cost of acquiring that customer (CAC)
- Of the 350+ brands studied, 31% have some permanent, physical presence
- The majority of these companies have limited retail presence:
   81% of the companies with permanent retail have fewer than ten stores
- 62% of the brands in the report utilize wholesale as a distribution channel
- Almost all new brands today start as digitally native but with the mindset and business plan to enter the retail and wholesale channels
- The report findings, and its constituents, were key source material for this report – see more about Traub in the appendix and at Traub.io