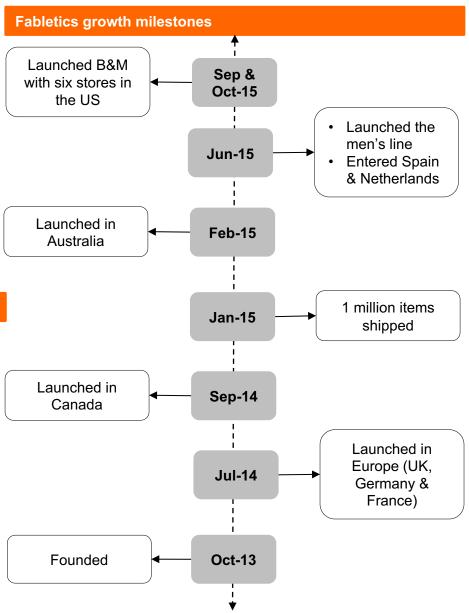

ore-sales
- It currently has over 1.5 million monthly active subscribers

#### Fabletics' subscription model

- The site, through an initial survey of a new user's preferences, in terms of body type, apparel color & styling choices, clothing function, etc., offers personalized product options to members each month.
- It offers 70% off on all first orders and up to 50% off on all products for VIP members (subscribers) at all times
- Items purchased can be returned or exchange within 30 days via the online channel or in-store.
- Fabletics charges a monthly membership fee of \$49.95, charged on the 6<sup>th</sup> of each month
- A VIP member typically pays 30-50% less on their Fabletics purchases as compared to typical store prices of similar items
- It also offers a loyalty rewards program



# With its 'tech-like' approach to fashion retail, TechStyle has succeeded in minimizing the unpredictability of the retail business

- Starting out with a single brand in 2010, JustFab, TechStyle has quickly grown into a multi-brand retail company offering high-quality, personalized merchandise at highly affordable rates.
- Following the subscription model for all its brands, the Company has built an active monthly subscriber base of over 5 million. Its revenue exceeded \$750m for 2018.
- TechStyle has successfully used various marketing strategies like email, social media, celebrity endorsement, etc. to build out a strong growth momentum and brand recall for each of its brands.
- While positioning itself as a fashion retail company, TechStyle operates like a technology company at the b