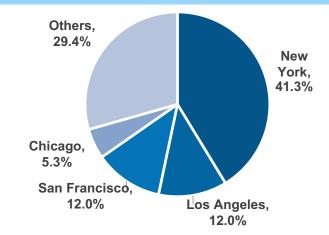

crease online traffic by 37% which benefits ecommerce by increasing its revenue
- The cost of online advertising are increasing thus D2C brands are shifting their business models to physical locations
- Consumers who shop online and in-store have a 30% higher LTV than consumers who only shop through one channel

| Company      | Store<br>Count | Company         | Store<br>Count |
|--------------|----------------|-----------------|----------------|
| Warby Parker | 83             | Outdoor Voices  | 13             |
| Bonobos      | 56             | MM.LaFleur      | 11             |
| Indochino    | 34             | Chubbies        | 10             |
| Frank & Oak  | 22             | Stance          | 9              |
| Casper       | 18             | Interior Define | 7              |





#### **Current trend for opening permanent stores**

- Pop-up stores: Most ecommerce retailers are opening their first permanent stores where they have opened pop-up stores
- Categories: Accessories and apparel are the highest categories followed by furniture, home furnishings, and houseware
- Preferred location: Population, competition, location cost are some of the important factors for deciding location for opening stores
- Partnership: Some of the brands are partnering with established retailers to open brick and mortar stores



# 2 Is rolling up multiple DNVBs under one roof an effective strategy?

While the idea has caught the attention of a few players, it is too early to know if they can be cost efficient and scale to profitability

- Several DNVBs have tried the idea of rolling