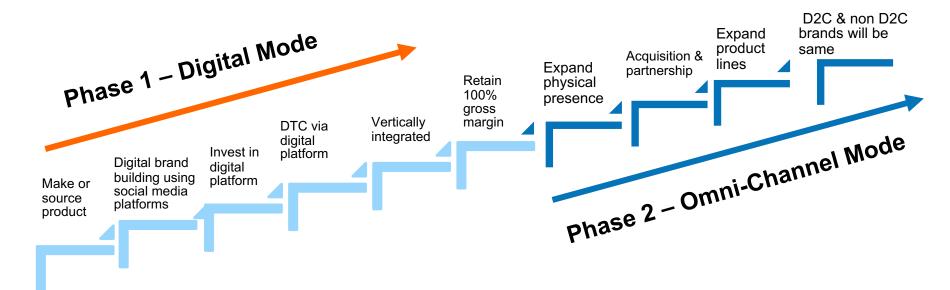

# Their Evolution to Today

- Largely beginning in the mid 2010s, DNVBs burst onto the scene with a 100% online model, concurrent with the start to what many would eventually call the "retail apocalypse"
  - In 2019, US retailers announced 9,302 store closings, a 59% jump from 2018, and the highest number since tracking the data began in 2012
- Major wins and losses abounded in the DNVB sector
  - While Unilever's 2016 \$1bn acquisition of Dollar Shave Club set the stage for DNVB megaexits, few others have followed
  - Many DNVBs have ultimately failed to live up to their investors' expectations
  - Others managed to sustainable businesses but at a small scale
- DNVBs have migrated back to traditional brick & mortar, still emboldened by a digital infrastructure and modus operandi that puts the customer relationship (and data) first

#### **Their Future**

- With Walmart cutting it's losses in the D2C game, and many startups raising capital at \$bn+
  valuations without a clear path to profitability or any defensible technology, there is a growing
  cloud of doubt looming over most of the digitally native breed with regards to exit options
- Yet, the DNVBs that have exercised discipline with capital, focus on product-market fit, and commitment to core competencies and profit have carved out nice niches for themselves
- With uncertain exit strategies, DNVBs and their investors must seek to create sustainable businesses, as opposed to growth at any cost
- One thing is for certain though they continue to evolve, the digitally-adept vertical brand is here to stay