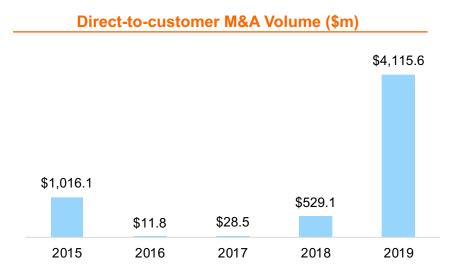

wear, and otherwise use in our everyday lives, DNVBs have had their share of the limelight from consumers and investors alike.

What remains to be seen is who among them can evolve the consumer pathos with which they burst onto the scene into business logos – fundamentally sustainable businesses that generate profits and returns for their investors in the long term.



# **7** Direct-to-customer fundraising trends

Fundraising in the DTC space has seen a gradual increase from 2017 onward, after being relatively subdued before that. Q4 of 2019 saw the highest funding over that last 5 years, both, in terms of aggregate value, number of deals, and average deal size.



#### **Direct-to-customer Quarterly Financing Deal Count & Average Deals Size (\$m)**





## Direct-to-customer M&A trends



After seeing a dip in post-2015 for three years, aggregate M&A deal volume has increased sharply in 2019.

#### Direct-to-customer M&A Deal Count & Average Deals Size (\$m)

The increase in aggregate M&A value in 2018 and 2019 is also backed by an uptick in total number of deals and average deal size.





# Select Direct-to-customer fundraising recipients

| Company           | Country | Description                                                                                                         | Date & Amount    | Notable Investors                                                                                       |
|-------------------|---------|---------------------------------------------------------------------------------------------------------------------|--------------