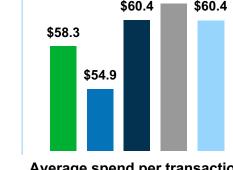

Boomers

(55-75)

Average spend per transaction

They are the first generation of digital natives, and thus their affinity towards technology helps in shaping how they shop

Fast shipping is a must

Non-brand loyal -based on negative experience