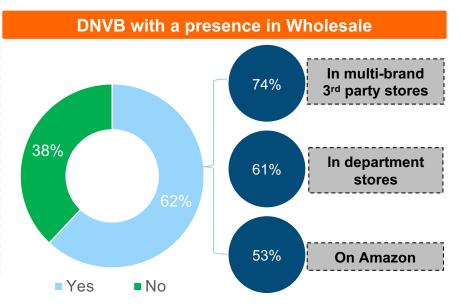

## **Key takeaways from Traub's 2019 New Davids report**

- Traub coined the term "The New Davids", and defined them as companies founded, launched and nurtured online
- As they grow up, more brands experiment with multiple channels of distribution including retail and wholesale
- Through this effort, brands are able to increase the life time value (LTV) of a customer while decreasing the cost of acquiring that customer (CAC)
- Of the 350+ brands studied, 31% have some permanent, physical presence
- The majority of these companies have limited retail presence:
   81% of the companies with permanent retail have fewer than ten stores
- 62% of the brands in the report utilize wholesale as a distribution channel
- Almost all new brands today start as digitally native but with the mindset and business plan to enter the retail and wholesale channels
- The report findings, and its constituents, were key source material for this report – see more about Traub in the appendix and at Traub.io