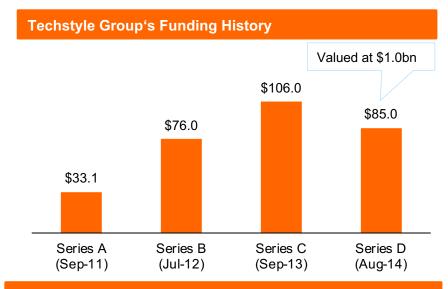

email, social media, celebrity endorsement, etc. to build out a strong growth momentum and brand recall for each of its brands.
- While positioning itself as a fashion retail company, TechStyle operates like a technology company at the back-end. Its platform comprises of three main pillars:
  - Proprietary Fashion OS: An internal software suite that allows seamless omni-channel retail experience for customers
  - <u>Expert Services:</u> An integrated suite of retail related services like design, SCM, fulfillment, media planning, merchandising etc., to build modern global fashion brands.
  - <u>Brand LABS:</u> Leveraging its proprietary technology, expert services and membership insights, it incubates global brands.

#### TECHSTYLE'S CURRENT BRAND PORTFOLIO

FABLETICS



**JUSTFAB** 







#### **Techstyle Group's Unique Strategy for Fashion Retail**



# 5

# Despite its massive success, Casper is looking at limited exit options



- Strong competition is causing the majority of the newer mattress companies to incur losses
- So far, Casper has grown its market share in the U.S. to 3.2% in 2018, ranking it No. 7 among all mattress brands
- In contrast, No. 1 Serta's share inched up 0.4% points, to 20%, over the same period, that of No. 2 Simmons and No. 3 Sealy declined slightly, to 13.1% and 10.1%
- In response to Casper, established brands have been forced to launch their own 'mattress in a box' online products
- In 2019, there were over 175 online mattress companies holding 12% market share in the \$16.5b industry
- Casper achieved 'unicorn' status in Feb 2019 almost ex