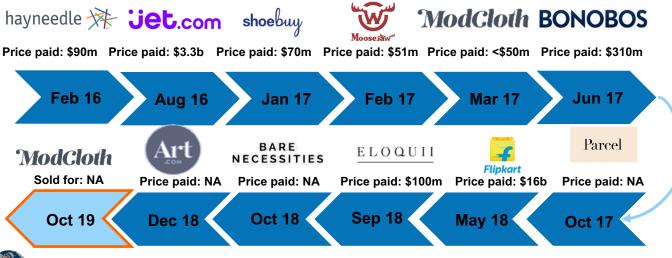

# Their Evolution to Today

- Largely beginning in the mid 2010s, DNVBs burst onto the scene with a 100% online model, concurrent with the start to what many would eventually call the "retail apocalypse"
  - In 2019, US retailers announced 9,302 store closings, a 59% jump from 2018, and the highest number since tracking the data began in 2012
- Major wins and losses abounded in the DNVB sector
  - While Unilever's 2016 \$1bn acquisition of Dollar Shave Club set the stage for DNVB megaexits, few others have followed
  - Many DNVBs have ultimately failed to live up to their investors' expectations
  - Others managed to sustainable businesses but at a small scale
- DNVBs have migrated back to traditional brick & mortar, still emboldened by a digital infrastructure and modus operandi that puts the customer relationship (and data) first

#### **Their Future**

- With Walmart cutting it's losses in the D2C game, and many startups raising capital at \$bn+
  valuations without a clear path to profitability or any defensible technology, there is a growing
  cloud of doubt looming over most of the digitally native breed with regards to exit options
- Yet, the DNVBs that have exercised discipline with capital, focus on product-market fit, and commitment to core competencies and profit have carved out nice niches for themselves
- With uncertain exit strategies, DNVBs and their investors must seek to create sustainable businesses, as opposed to growth at any cost
- One thing is for certain though they continue to evolve, the digitally-adept vertical brand is here to stay