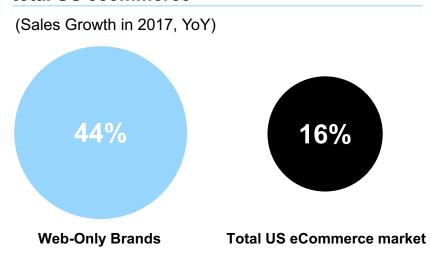

- Casper has built its lifestyle brand around sleep across social media, blogging, and traditional advertising
- It has a focus group of 20,000 fans to provide extensive data on their sleep patterns and product feedback

#### Frank And Oak

- Shopping for sustainable clothes with their curated subscription box
- A monthly box is \$150-\$250 for 3-5 items
- Customers can keep items they like and return the rest for free.
- Each monthly box is also subject to a \$25 styling fee which is adjusted against items retained



Source: Press releases, Google

# Early DNVBs that have matured into profitable businesses with sustainable growth share similar traits

# Core Components of DNVB Growth that develop a virtuous sales cycle



# Web-only brands are growing ~3X faster than total US ecommerce



#### Rapid growth in digital platforms has created a number of new opportunities for independent brands







# brands are looking at growth slowing down

Are the Unicorns' business models strong enough to sustain the high growth momentum until an investor exit event?

- As more and more DNVBs secure the 'Unicorn' status, investors look closely for the right time to cash in on their bets
- The higher the valuations, the more questions on sustained growth and hence, challenges in exit options

| Unicorn<br>DNVB | Round    | Funding<br>Amount<br>(\$m) | Last Funding<br>Date | Years Since<br>Launch | Post Money<br>Valuation<br>(\$b) |
|-----------------|----------|----------------------------|----------------------|-----------------------|----------------------------------|
| Glossier