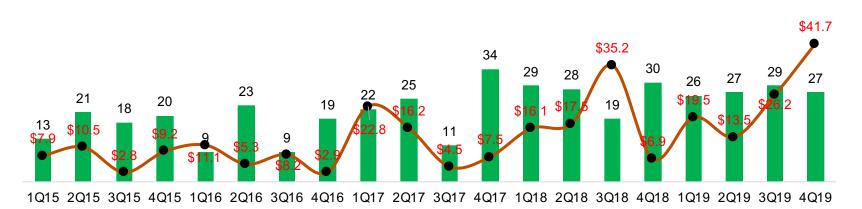

s of the products many of us consume, wear, and otherwise use in our everyday lives, DNVBs have had their share of the limelight from consumers and investors alike.

What remains to be seen is who among them can evolve the consumer pathos with which they burst onto the scene into business logos – fundamentally sustainable businesses that generate profits and returns for their investors in the long term.



# **7** Direct-to-customer fundraising trends

Fundraising in the DTC space has seen a gradual increase from 2017 onward, after being relatively subdued before that. Q4 of 2019 saw the highest funding over that last 5 years, both, in terms of aggregate value, number of deals, and average deal size.



#### **Direct-to-customer Quarterly Financing Deal Count & Average Deals Size (\$m)**





## Direct-to-customer M&A trends



After seeing a dip in post-2015 for three years, aggregate M&A deal volume has increased sharply in 2019.

#### Direct-to-customer M&A Deal Count & Average Deals Size (\$m)

The increase in aggregate M&A value in 2018 and 2019 is also backed by an uptick in total number of deals and average deal size.





# Select Direct-to-customer fundraising recipients

| Company           | Country | Description                                                                                                         | Date & Amount    | Notable Investors                                                                                       |
|-------------------|---------|----------------------------------------------------------------------------------------------