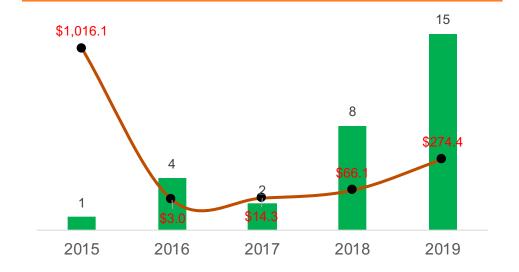

rate profits and returns for their investors in the long term.



# **7** Direct-to-customer fundraising trends

Fundraising in the DTC space has seen a gradual increase from 2017 onward, after being relatively subdued before that. Q4 of 2019 saw the highest funding over that last 5 years, both, in terms of aggregate value, number of deals, and average deal size.



#### **Direct-to-customer Quarterly Financing Deal Count & Average Deals Size (\$m)**





## Direct-to-customer M&A trends



After seeing a dip in post-2015 for three years, aggregate M&A deal volume has increased sharply in 2019.

#### Direct-to-customer M&A Deal Count & Average Deals Size (\$m)

The increase in aggregate M&A value in 2018 and 2019 is also backed by an uptick in total number of deals and average deal size.





# Select Direct-to-customer fundraising recipients

| Company           | Country | Description                                                                                                         | Date & Amount    | Notable Investors                                                                                       |
|-------------------|---------|---------------------------------------------------------------------------------------------------------------------|------------------|---------------------------------------------------------------------------------------------------------|
| <b>D</b> PELOTON  |         | An interactive fitness products company offering Peloton Bike, Peloton Tread &                                      | Aug-18, \$565.0m | KPCB, Fidelity Investment