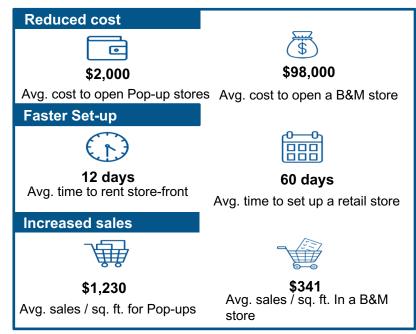

# Their Evolution to Today

- Largely beginning in the mid 2010s, DNVBs burst onto the scene with a 100% online model, concurrent with the start to what many would eventually call the "retail apocalypse"
  - In 2019, US retailers announced 9,302 store closings, a 59% jump from 2018, and the highest number since tracking the data began in 2012
- Major wins and losses abounded in the DNVB sector
  - While Unilever's 2016 \$1bn acquisition of Dollar Shave Club set the stage for DNVB megaexits, few others have followed
  - Many DNVBs have ultimately failed to live up to their investors' expectations
  - Others managed to sustainable businesses but at a small scale
- DNVBs have migrated back to traditional brick & mortar, still emboldened by a digital infrastructure and modus operandi that puts the customer relationship (and data) first

#### **Their Future**

- With Walmart cutting it's losses in the D2C game, and many startups raising capital at \$bn+
  valuations without a clear path to profitability or any defensible technology, there is a growing
  cloud of doubt looming over most of the digitally native breed with regards to exit options
- Yet, the DNVBs that have exercised discipline with capital, focus on product-market fit, and commitment to core competencies and profit have carved out nice niches for themselves
- With uncertain exit strategies, DNVBs and their investors must seek to create sustainable businesses, as opposed to growth at any cost
- One thing is for certain though they continue to evolve, the digitally-adept vertical brand is here to stay