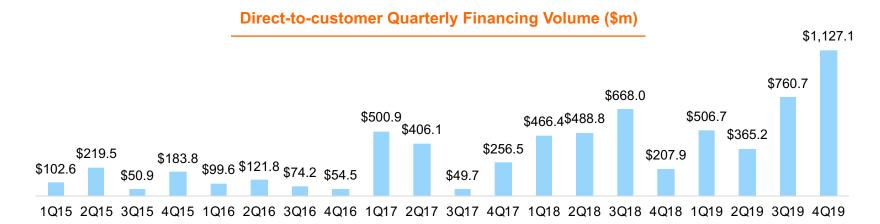

s

~\$113

Average combined online spend per transaction by Millennials & Gen-Z

As makers of the products many of us consume, wear, and otherwise use in our everyday lives, DNVBs have had their share of the limelight from consumers and investors alike.

What remains to be seen is who among them can evolve the consumer pathos with which they burst onto the scene into business logos – fundamentally sustainable businesses that generate profits and returns for their investors in the long term.



# **7** Direct-to-customer fundraising trends

Fundraising in the DTC space has seen a gradual increase from 2017 onward, after being relatively subdued before that. Q4 of 2019 saw the highest funding over that last 5 years, both, in terms of aggregate value, number of deals, and average deal size.



#### **Direct-to-customer Quarterly Financing Deal Count & Average Deals Size (\$m)**





## Direct-to-customer M&A trends



After seeing a dip in post-2015 for three years, aggregate M&A deal volume has increased sharply in 2019.

#### Direct-to-customer M&A Deal Count & Average Deals Size (\$m)

The increase in aggregate M&A value in 2018 and 2019 is also backed by an uptick in total number of deals and average deal size.





# Select Direct-to-customer fundraising recipients

| Company           | Country | Description                                                                                                         | Date & Amount    | Notable Investors                                                                                       |
|-------------------|---------|-----